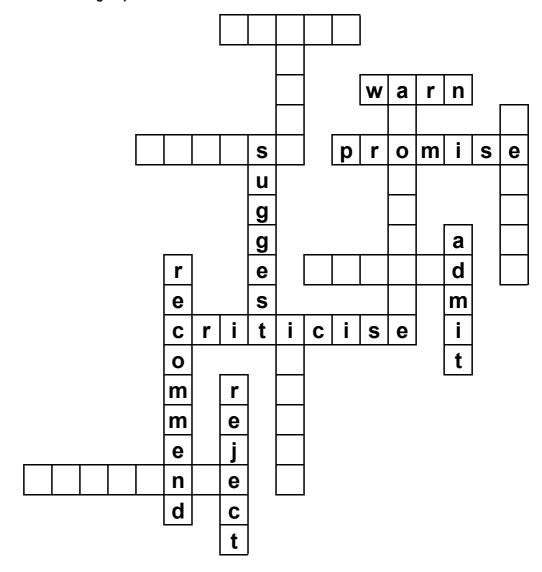

Half a Crossword:

S

You and your partner have different parts of the same crossword puzzle. Fill in the missing words by asking your partner for clues. Take turns asking questions like; **What's 3 across?** or **What's 5 down?** You and your partner should answer by describing the mis "It's made of wood and used for writing." - pencil

## Word List

| Across                   |            |                          | Down                   |  |
|--------------------------|------------|--------------------------|------------------------|--|
| 3. warn<br>12. criticise | 8. promise | 7. suggest 10. recommend | 9. admit<br>14. reject |  |