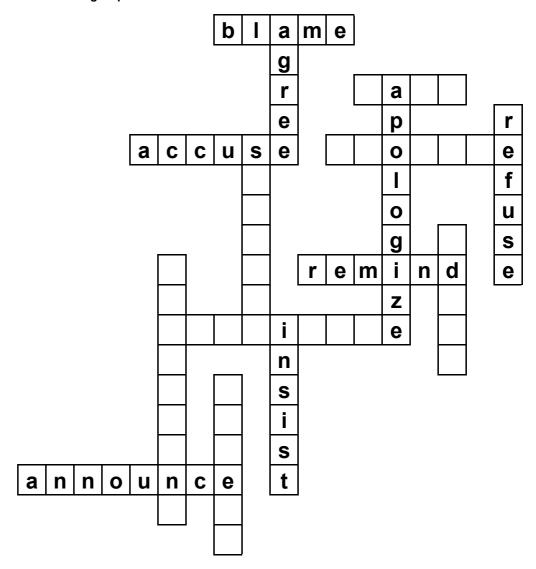

Half a Crossword:

You and your partner have different parts of the same crossword puzzle. Fill in the missing words by asking your partner for clues. Take turns asking questions like; What's 3 across? or What's 5 down? You and your partner should answer by describing the mis "It's made of wood and used for writing." - pencil

## Word List

|                     | Wold hist                 |                       |              |  |
|---------------------|---------------------------|-----------------------|--------------|--|
|                     | Across                    |                       | Down         |  |
| 1. blame 11. remind | 6. accuse<br>15. announce | 2. agree<br>5. refuse | 4. apologize |  |