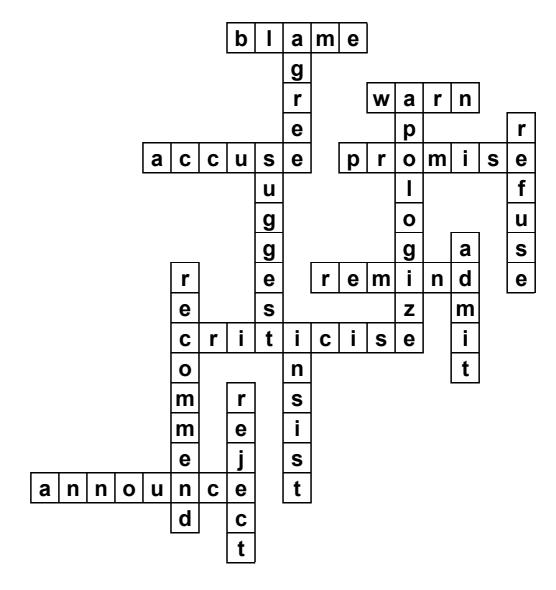

## Word List

|                                                                             | Word hist                                                          |                                        |                                               |  |
|-----------------------------------------------------------------------------|--------------------------------------------------------------------|----------------------------------------|-----------------------------------------------|--|
|                                                                             | Across                                                             | Down                                   |                                               |  |
| <ol> <li>blame</li> <li>accuse</li> <li>remind</li> <li>announce</li> </ol> | <ul><li>3. warn</li><li>8. promise</li><li>12. criticise</li></ul> | 2. agree 5. refuse 9. admit 13. insist | 4. apologize 7. suggest 10. recomm 14. reject |  |